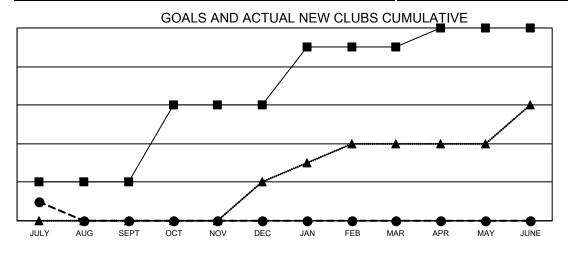

## GAT MONTHLY MEMBERSHIP PROGRESS REPORT

Multiple District 310

Results as of: 7/31/2021 LOCATION: THAILAND

| Clubs                 |               |           |               | Members RESULTS FOR 2021-2022 |                         |                         |                                                    |
|-----------------------|---------------|-----------|---------------|-------------------------------|-------------------------|-------------------------|----------------------------------------------------|
| RESULTS FOR 2021-2022 |               |           |               |                               |                         |                         |                                                    |
| QUARTER               | NEW CLUB GOAL | NEW CLUBS | DROPPED CLUBS | QUARTER MEN                   | MBER GROWTH NET<br>GOAL | MEMBER GROWTH<br>ACTUAL | DROPPED<br>MEMBERS ACTUAL<br>(including transfers) |
| JULY/AUG/SEPT         | 2             | 1         | 0             | JULY/AUG/SEPT                 | 230                     | 70                      | 28                                                 |
| OCT/NOV/DEC           | 4             | 0         | 0             | OCT/NOV/DEC                   | 240                     | 0                       | 0                                                  |
| JAN/FEB/MAR           | 3             | 0         | 0             | JAN/FEB/MAR                   | 170                     | 0                       | 0                                                  |
| APR/MAY/JUNE          | 1             | 0         | 0             | APR/MAY/JUNE                  | 120                     | 0                       | 0                                                  |

- - CURRENT YEAR GOALS FOR NEW CLUBS
- CURRENT YEAR ACTUAL NEW CLUBS
- ▲ LAST YEAR ACTUAL NEW CLUBS