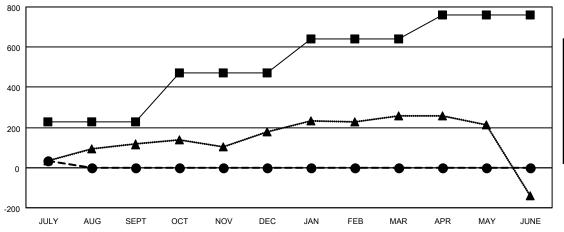

## GAT MONTHLY MEMBERSHIP PROGRESS REPORT

Multiple District 310

Results as of: 7/31/2021 LOCATION: THAILAND

| Clubs                 |               |           |               | Members RESULTS FOR 2021-2022 |                         |                         |                                                    |
|-----------------------|---------------|-----------|---------------|-------------------------------|-------------------------|-------------------------|----------------------------------------------------|
| RESULTS FOR 2021-2022 |               |           |               |                               |                         |                         |                                                    |
| QUARTER               | NEW CLUB GOAL | NEW CLUBS | DROPPED CLUBS | QUARTER MEN                   | MBER GROWTH NET<br>GOAL | MEMBER GROWTH<br>ACTUAL | DROPPED<br>MEMBERS ACTUAL<br>(including transfers) |
| JULY/AUG/SEPT         | 2             | 1         | 0             | JULY/AUG/SEPT                 | 230                     | 70                      | 28                                                 |
| OCT/NOV/DEC           | 4             | 0         | 0             | OCT/NOV/DEC                   | 240                     | 0                       | 0                                                  |
| JAN/FEB/MAR           | 3             | 0         | 0             | JAN/FEB/MAR                   | 170                     | 0                       | 0                                                  |
| APR/MAY/JUNE          | 1             | 0         | 0             | APR/MAY/JUNE                  | 120                     | 0                       | 0                                                  |

## GOALS AND ACTUAL MEMBERS CUMULATIVE

| <b>I</b> - | MEMBER | <b>GROWTH</b> | NET | GOAL |
|------------|--------|---------------|-----|------|
|            |        |               |     |      |

- ● MEMBER GROWTH ACTUAL
- ▲ LAST YEAR MEMBERSHIP ACTUAL